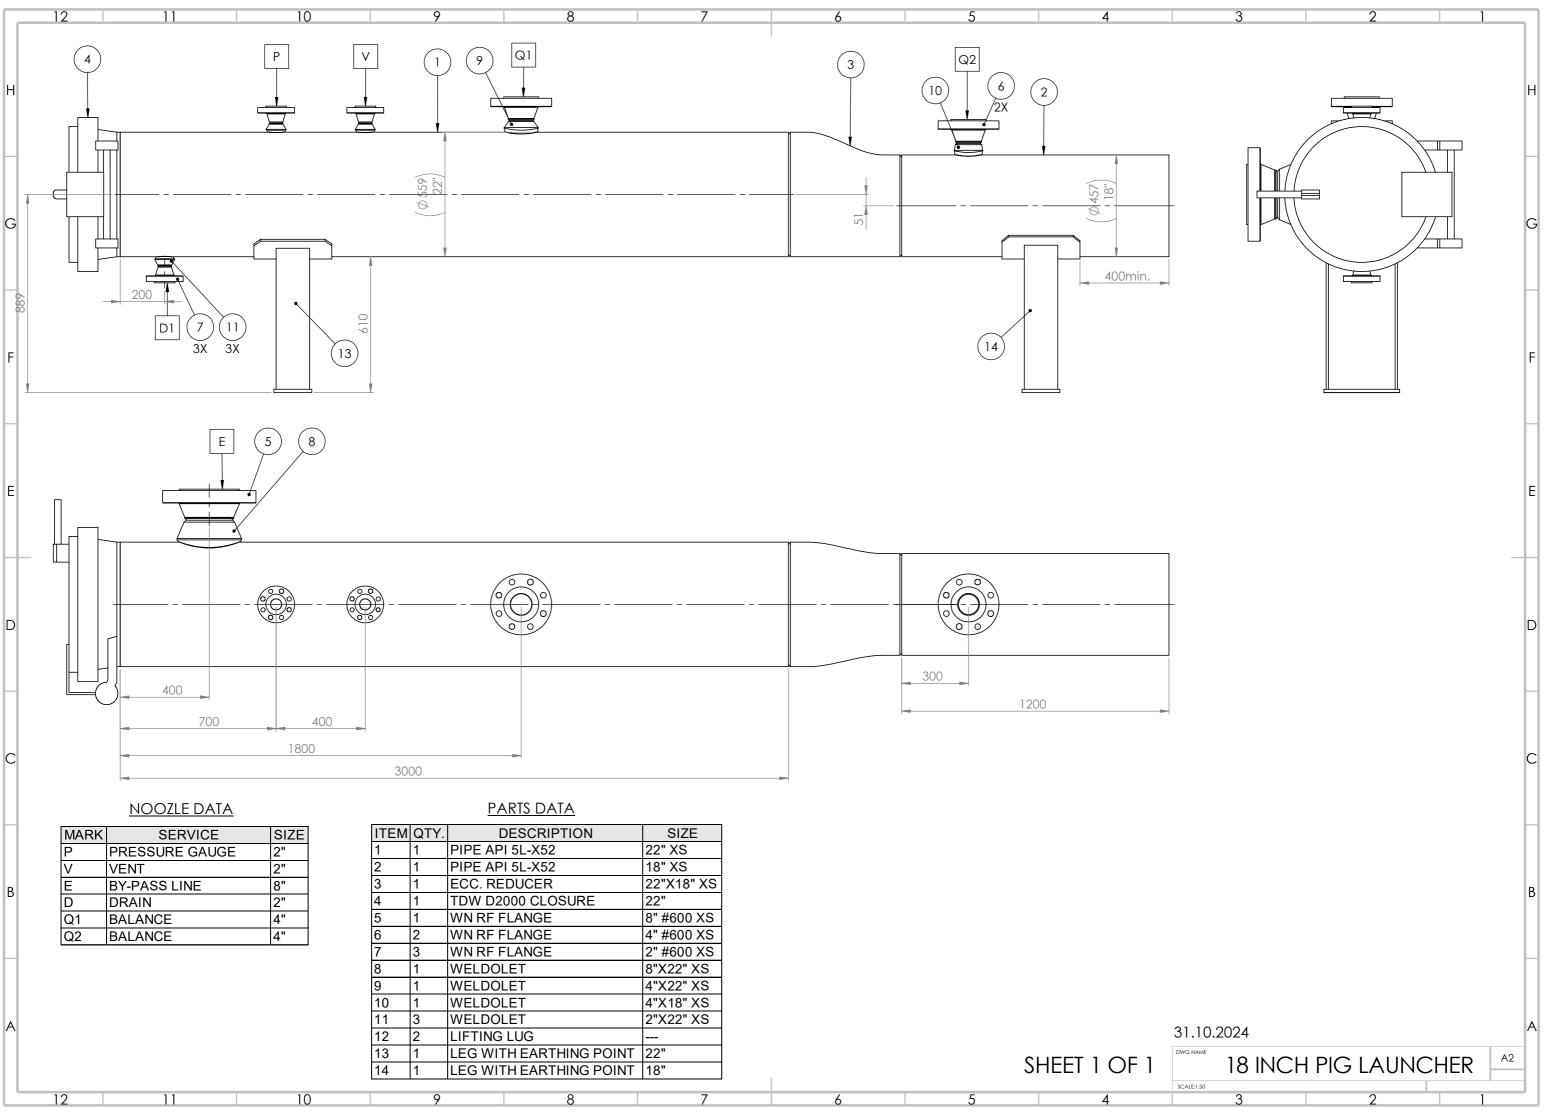

| V VENT 2"<br>E BY-PASS LINE 8"<br>D DRAIN 2"     | VVENT2"EBY-PASS LINE8"DDRAIN2"Q1BALANCE4"        | VVENT2"EBY-PASS LINE8"DDRAIN2"Q1BALANCE4"        | MARK      | SERVICE        | SIZE |
|--------------------------------------------------|--------------------------------------------------|--------------------------------------------------|-----------|----------------|------|
| E BY-PASS LINE 8"<br>D DRAIN 2"<br>Q1 BALANCE 4" | E BY-PASS LINE 8"<br>D DRAIN 2"<br>Q1 BALANCE 4" | E BY-PASS LINE 8"<br>D DRAIN 2"<br>Q1 BALANCE 4" | Р         | PRESSURE GAUGE | 2"   |
| D DRAIN 2"<br>Q1 BALANCE 4"                      | D DRAIN 2"<br>Q1 BALANCE 4"                      | D DRAIN 2"<br>Q1 BALANCE 4"                      | V         | VENT           | 2"   |
| Q1 BALANCE 4"                                    | Q1 BALANCE 4"                                    | Q1 BALANCE 4"                                    | E         | BY-PASS LINE   | 8"   |
|                                                  |                                                  |                                                  | D         | DRAIN          | 2"   |
| Q2 BALANCE 4"                                    | Q2 BALANCE 4"                                    | Q2 BALANCE 4"                                    | Q1        | BALANCE        | 4"   |
|                                                  |                                                  |                                                  | 00        |                | 1"   |
|                                                  |                                                  |                                                  | <u>Q2</u> | DALANCE        |      |
|                                                  |                                                  |                                                  | <u>Q2</u> | DALAINCE       |      |

|      |      | <u>.,,,,,,,,,</u>       |            |
|------|------|-------------------------|------------|
| ITEM | QTY. | DESCRIPTION             | SIZE       |
| 1    | 1    | PIPE API 5L-X52         | 22" XS     |
| 2    | 1    | PIPE API 5L-X52         | 18" XS     |
| 3    | 1    | ECC. REDUCER            | 22"X18" XS |
| 4    | 1    | TDW D2000 CLOSURE       | 22"        |
| 5    | 1    | WN RF FLANGE            | 8" #600 XS |
| 6    | 2    | WN RF FLANGE            | 4" #600 XS |
| 7    | 3    | WN RF FLANGE            | 2" #600 XS |
| 8    | 1    | WELDOLET                | 8"X22" XS  |
| 9    | 1    | WELDOLET                | 4"X22" XS  |
| 10   | 1    | WELDOLET                | 4"X18" XS  |
| 11   | 3    | WELDOLET                | 2"X22" XS  |
| 12   | 2    | LIFTING LUG             |            |
| 13   | 1    | LEG WITH EARTHING POINT | 22"        |
| 14   | 1    | LEG WITH EARTHING POINT | 18"        |